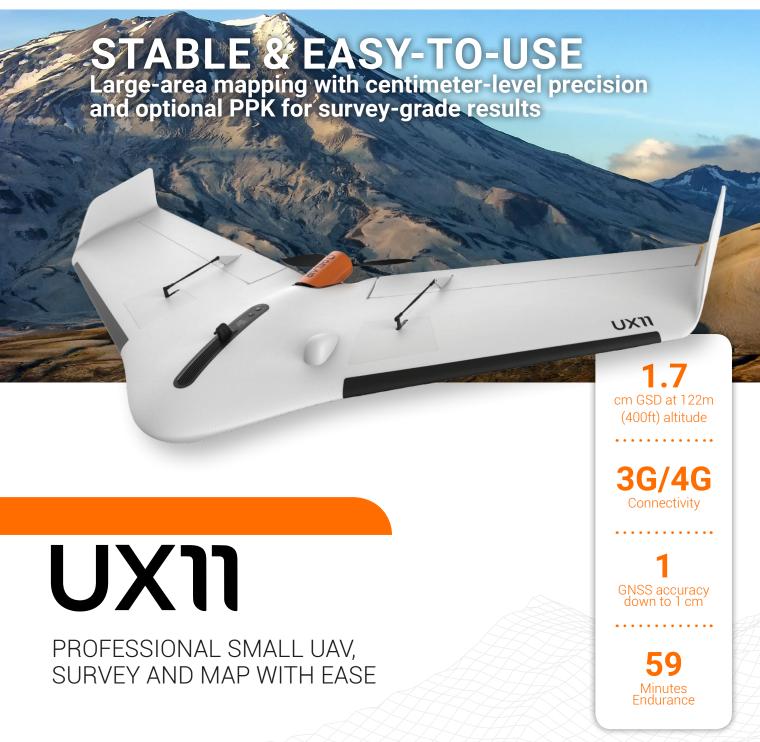

### **KEY DIFFERENTIATORS**

Map large areas faster - One pilot can can map 9,6 km² (3,7mi²) in an 8-hour day with 1,7 cm GSD at 122 m flight height. Industrial camera with optional PPK activation for survey-grade results. No need to sacrifice resolution for productivity when you can have both.

**BVLOS-ready communications** - Dual-communication systems including WiFi radio link and mobile connectivity via 3G network (4G-ready) for unlimited range.

Precise "birdlike" takeoff and landing (BTOL) - high-angle (30 degrees) takeoffs and deep stall landings for use in confined areas, low-speed landing using distance-measurement technology.

**Delair Flight Deck** - easy-to-use Android™ mission planning and monitoring app - pre-flight checklist, no-fly zones, modern user interface, in-flight data review.

# **UAV SPECIFICATIONS**

| Endurance <sup>1,2</sup>     | Up to 59 minutes                                                      |
|------------------------------|-----------------------------------------------------------------------|
| Weight (payload included)    | 1.5 kg (3.3 lbs)                                                      |
| Wingspan                     | 1.1 m (43 in)                                                         |
| Deployment time <sup>1</sup> | 5 min                                                                 |
| Cruise speed <sup>1,2</sup>  | 54 km/h (34 mph)                                                      |
| Take-off / Landing           | Hand-launched (angle: 30 degrees) / Belly landing (angle: 30 degrees) |
| Flying range <sup>1</sup>    | 53 km (33 mi)                                                         |
|                              |                                                                       |