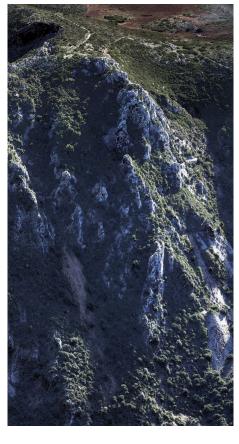

### **KEY DIFFERENTIATORS**

Map large areas faster - One pilot can can map 9,6 km² (3,7mi²) in an 8-hour day with 1,7 cm GSD at 122 m flight height. Industrial camera with optional PPK activation for survey-grade results. No need to sacrifice resolution for productivity when you can have both.

#### Surface area covered1

Nominal (60% side overlap): 1.2 km² (300 ac) with 1,7 cm GSD at 122 m (400 ft) AGL Maximum (60% side overlap): 6,5 km² (1600 ac) with 13,9 cm GSD at 1,000 m (3,280 ft) AGL