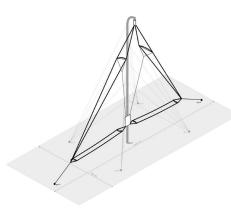

# BASE ANTENNA DELTA

The Delta antenna is a high performance, omni-directional, broadband antenna that is suited to base-to-base or base-to-mobile communication over short to medium distances.

#### **EASY TO INSTALL**

The Delta can be supplied with or without a support mast and comes complete ready to install on site. It requires a relatively large cleared area for installation at either ground level or on a flat roof of a building; a ground plane is not required. The coaxial cable must be purchased separately.

## SPECIFICATIONS

| SPECIFICATIONS    |                                                                              |  |  |
|-------------------|------------------------------------------------------------------------------|--|--|
| Frequency         | 3 to 30 MHz                                                                  |  |  |
| Impedance         | 50 $\Omega$ (nominal)                                                        |  |  |
| VSWR              | Less than 2:1                                                                |  |  |
| Power rating      | 200 W PEP (100 W Avg)                                                        |  |  |
| Radiator elements | Marine grade stainless steel                                                 |  |  |
| Packed weight     | 30 kg                                                                        |  |  |
| Carton dimensions | Antenna (1 carton): 910 x 285 x 205 mm                                       |  |  |
| Mast height       | 15m                                                                          |  |  |
| Antenna width     | 46m                                                                          |  |  |
| Guy radius        | 10m                                                                          |  |  |
| Overall height    | 16m (includes gibbet)                                                        |  |  |
| Footprint         | 50 x 18m                                                                     |  |  |
| Wind rating       | Up to 180 kph (112 mph) in clear air, subject to mast, footing and anchoring |  |  |
|                   |                                                                              |  |  |