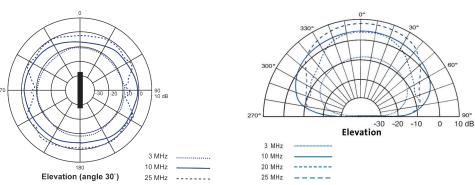

## **RADIATION PATTERNS**

### **HIGH PERFORMANCE**

The Delta antenna offers high performance over short to medium distances, and exhibits essentially an omni-directional pattern. It has been designed to provide continuous coverage throughout its entire frequency range (3 to 30 MHz) making it an ideal choice for a base station antenna.