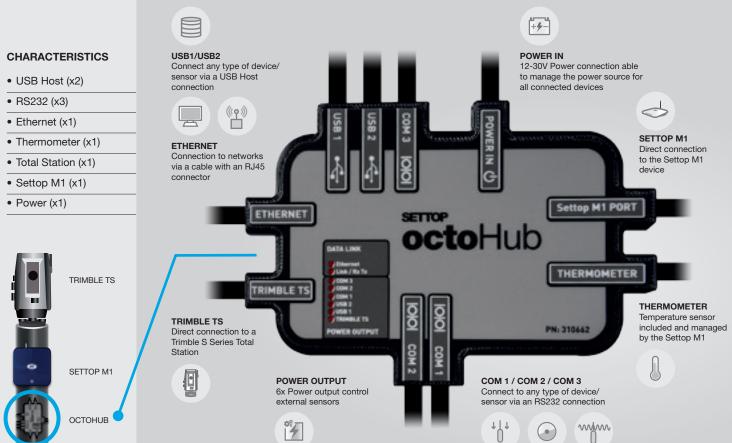

## **ADVANTAGES**

- Multiplies by 5 the possibility of connecting sensors
- Temperature sensor included
- Compact device
- · Connection with just one single cable
- Cable organizer
- · Control of power for connected total stations and sensors
- · LED indicators of devices connected